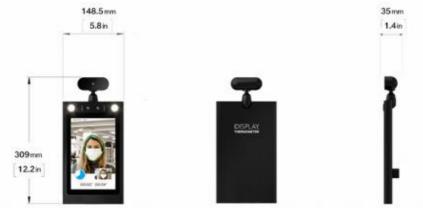

#### **Product Size**

#### Adult Stand Packaging: 388.5mm x 365mm x 1626.5mm

Child Stand Packaging: 388.5 x 365mm x 1130mm

Counter Stand Packaging: 388.5mm x 365mm x 568mm