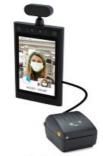

# **iDisplay Thermometer**

The iDISPLAY Thermometer is designed to instil a sense of trust and safety in people across industries as they re-commence everyday activities, and public gatherings post COVID-19. As we continue to find innovative ways to do our part in flattening the curve, the non-contact infrared thermometers will enable you to invite customers/staff back into stores, schools, and work, in a cost effective, efficient, and safe way.

Backed by the world's leading German technology in infrared thermopile arrays known as the Heimann Sensor, the iDISPLAY Thermometer is a touchless, frictionless, and accurate method for temperature measurement.

Within a matter of two seconds, the iDISPLAY thermometer is able to read body temperatures, and alert users, and designated associates if they have a fever.