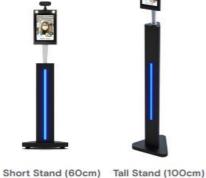

#### **Height Options**

Floor-standing and countertop models fit the needs of specific locations and heights of visitors

#### Adult Stand Packaging: 388.5mm x 365mm x 1626.5mm

Child Stand Packaging: 388.5 x 365mm x 1130mm

Counter Stand Packaging: 388.5mm x 365mm x 568mm