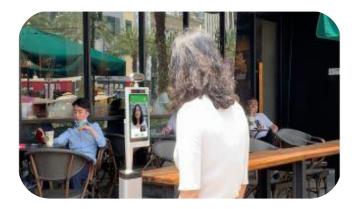

#### **Touchless**

As people become increasingly conscious and hesitant to touch public surfaces, contactless interaction is among top priorities for people today. Triggered by facial recognition, users can have their temperature read by simply standing within three feet of iDISPLAY thermometer.

#### **Height Options**

Floor-standing and countertop models fit the needs of specific locations and heights of visitors