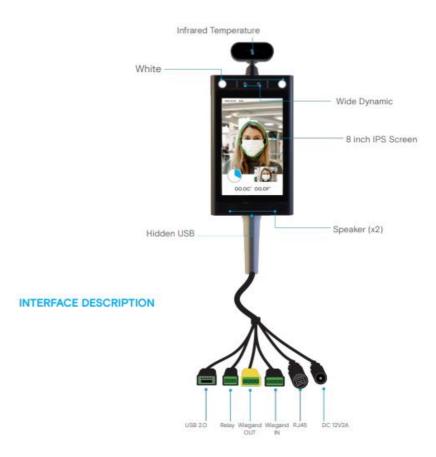

#### Frame Description:

#### Heimann Sensor

The world's leading German technology in infrared thermopile arrays, the Heimann Sensor can recognize and capture different levels of infrared light to accurately and rapidly detect temperatures of users within two feet of the Thermometer.

#### WiFi Connectivity

iDISPLAY Thermometer's WiFi capability facilitates data capture and management