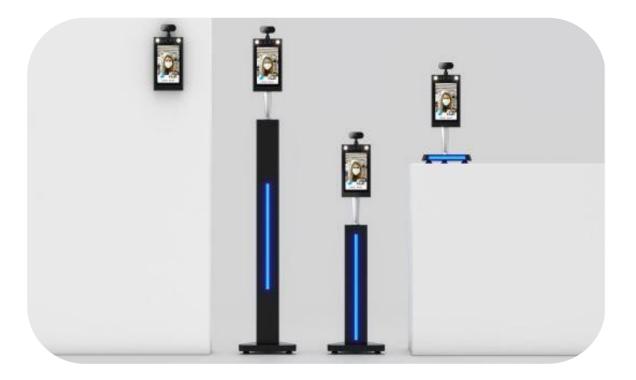

#### **Stand Options & Accessories**

**Counter Stand** 

Child Height

Adult Height

Wall Mount

Bracket

Hand

Santizer

#### **Height Options**

Floor-standing and countertop models fit the needs of specific locations and heights of visitors