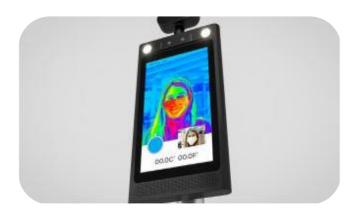

#### Fever Alarm

When users have a temperature reading higher than 100.4° Fahrenheit or 37.8° Celsius, an alarm will sound to alert the user that they have a fever.

#### Heimann Sensor

The world's leading German technology in infrared thermopile arrays, the Heimann Sensor can recognize and capture different levels of infrared light to accurately and rapidly detect temperatures of users within two feet of the Thermometer.