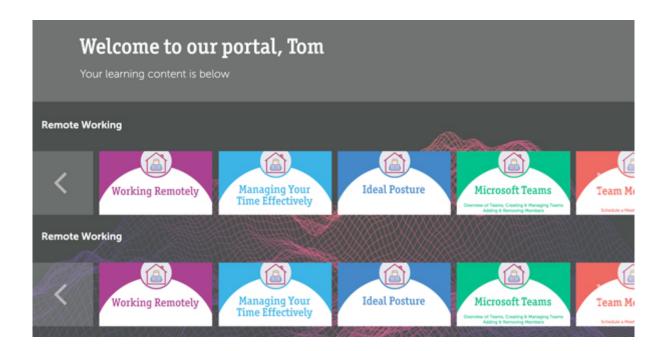

## You're ready to go!

Once you've registered, you'll be able to access our suite of courses at your leisure. The dashboard will be very familiar to anyone accustomed to a Netflix binge, so go ahead and get started!