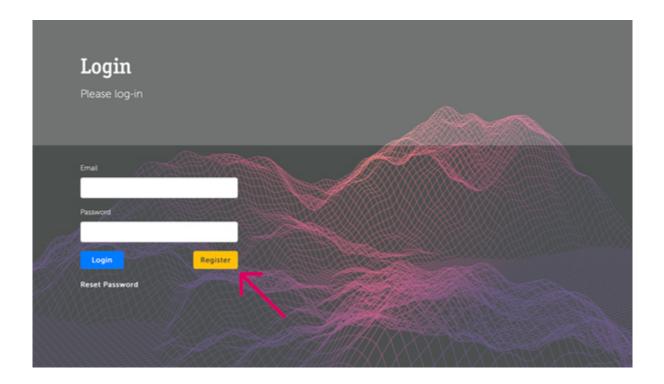

## Welcome to the Dorset Chamber Training Portal – Now it's time to register!

Once your organisation has registered its domain with the Dorset Chamber Training Portal it's time to get registered! Scroll down until you see the embedded portal. You'll be presented with a login screen, simply hit the register button (as seen below)